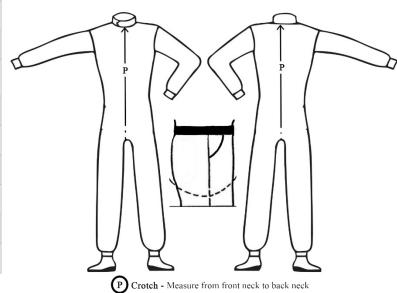

## **Measurements:**

| A. | Neck Circumference                                                                                        |
|----|-----------------------------------------------------------------------------------------------------------|
| В. | Sleeves: From Centre back to wrist bone. (See Diagram# 01)                                                |
| C. | Sleeves Straight Arm: Shoulder tip to wrist.                                                              |
| D. | <b>Shoulder Width:</b> This measurement is the width across shoulders, Shoulder tip to shoulder tip. (Not |
|    | shirt seam). (See Diagram# 02)                                                                            |
| E. | Bicep circumference: Measure at the widest point around bicep, with muscle taut                           |
| F. | Forearm circumference: Measure at largest point around forearm, with muscle taut                          |
| G. | Chest: Taken directly under arms with arms down around largest part of chest or breasts                   |
| Н. | Position of belt: Measuring from center of the shoulder to waist line                                     |
| l. | Body length: Measuring from center of the shoulder to ankle                                               |
| J. | Waist Circumference: Taken around waist which is above belt line and around the largest part of your      |
|    | tummy                                                                                                     |
| K. | Hip Circumference: Hip is around the buttocks, the widest part. Ensure there is nothing in pockets        |
| L. | Outside Leg: From your belt line to your ankle on outside of leg                                          |
| M. | Inside leg: So ankle bone to crotch. Ensure pants are pulled up like where your underwear would sit on    |
|    | you. (not like jeans hanging down to knees)                                                               |
| N. | Thigh Circumference: Around thigh (4 Inches down from the crotch)                                         |
| 0. | Calf circumference: Measure at the widest point around calf                                               |
| P. | Crotch: Measure from front neck through under the crotch to the back of neck                              |