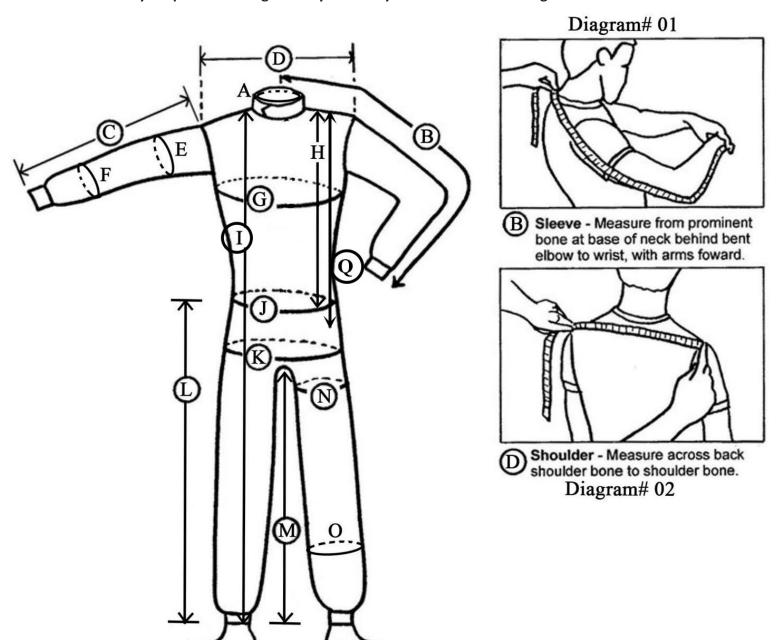

B Sleeve - Measure from prominent bone at base of neck behind bent elbow to wrist, with arms foward.

Shoulder - Measure across back shoulder bone to shoulder bone.

Diagram# 02

black blue gray green orange pink purple red yellow natural

## **Measurements:**

| A. | Neck Circumference                                                                                        |
|----|-----------------------------------------------------------------------------------------------------------|
| В. | Sleeves: From Centre back to wrist bone. (See Diagram# 01)                                                |
| C. | Sleeves Straight Arm: Shoulder tip to wrist.                                                              |
| D. | <b>Shoulder Width:</b> This measurement is the width across shoulders, Shoulder tip to shoulder tip. (Not |
|    | shirt seam). (See Diagram# 02)                                                                            |
| E. | Bicep circumference: Measure at the widest point around bicep, with muscle taut                           |
| F. | Forearm circumference: Measure at largest point around forearm, with muscle taut                          |
| G. | Chest: Taken directly under arms with arms down around largest part of chest or breasts                   |
| Н. | Position of belt: Measuring from center of the shoulder to waist line                                     |
| l. | Body length: Measuring from center of the shoulder to ankle                                               |
| J. | Waist Circumference: Taken around waist which is above belt line and around the largest part of your      |
|    | tummy                                                                                                     |
| K. | Hip Circumference: Hip is around the buttocks, the widest part. Ensure there is nothing in pockets        |
| L. | Outside Leg: From your belt line to your ankle on outside of leg                                          |
| M. | Inside leg: So ankle bone to crotch. Ensure pants are pulled up like where your underwear would sit on    |
|    | you. (not like jeans hanging down to knees)                                                               |
| N. | Thigh Circumference: Around thigh (4 Inches down from the crotch)                                         |
| 0. | Calf circumference: Measure at the widest point around calf                                               |
| P. | Crotch: Measure from front neck through under the crotch to the back of neck                              |