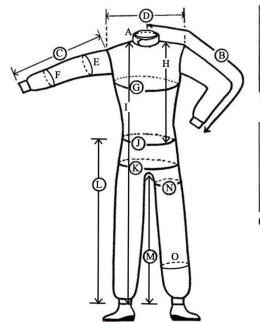

## **Measurements:**

| A. | Neck Circumference                                                                                        |
|----|-----------------------------------------------------------------------------------------------------------|
| В. | Sleeves: From Centre back to wrist bone. (See Diagram# 01)                                                |
| C. | Sleeves Straight Arm: Shoulder tip to wrist.                                                              |
| D. | <b>Shoulder Width:</b> This measurement is the width across shoulders, Shoulder tip to shoulder tip. (Not |
|    | shirt seam). (See Diagram# 02)                                                                            |
| E. | Bicep circumference: Measure at the widest point around bicep, with muscle taut                           |
| F. | Forearm circumference: Measure at largest point around forearm, with muscle taut                          |
| G. | Chest: Taken directly under arms with arms down around largest part of chest or breasts                   |
| Н. | Position of belt: Measuring from center of the shoulder to waist line                                     |
| l. | Body length: Measuring from center of the shoulder to ankle                                               |
| J. | Waist Circumference: Taken around waist which is above belt line and around the largest part of your      |
|    | tummy                                                                                                     |
| K. | Hip Circumference: Hip is around the buttocks, the widest part. Ensure there is nothing in pockets        |
| L. | Outside Leg: From your belt line to your ankle on outside of leg                                          |
| M. | Inside leg: So ankle bone to crotch. Ensure pants are pulled up like where your underwear would sit on    |
|    | you. (not like jeans hanging down to knees)                                                               |
| N. | Thigh Circumference: Around thigh (4 Inches down from the crotch)                                         |
| 0. | Calf circumference: Measure at the widest point around calf                                               |
| P. | Crotch: Measure from front neck through under the crotch to the back of neck                              |