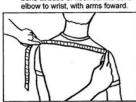

B Sleeve - Measure from prominent bone at base of neck behind bent elbow to wrist, with arms foward.

Shoulder - Measure across back shoulder bone to shoulder bone.

Diagram# 02

black blue gray green orange pink purple red yellow natural

## **Measurements:**

| A. | Neck Circumference                                                                                        |
|----|-----------------------------------------------------------------------------------------------------------|
| В. | Sleeves: From Centre back to wrist bone. (See Diagram# 01)                                                |
| C. | Sleeves Straight Arm: Shoulder tip to wrist.                                                              |
| D. | <b>Shoulder Width:</b> This measurement is the width across shoulders, Shoulder tip to shoulder tip. (Not |
|    | shirt seam). (See Diagram# 02)                                                                            |
| E. | Bicep circumference: Measure at the widest point around bicep, with muscle taut                           |
| F. | Forearm circumference: Measure at largest point around forearm, with muscle taut                          |
| G. | Chest: Taken directly under arms with arms down around largest part of chest or breasts                   |
| Н. | Position of belt: Measuring from center of the shoulder to waist line                                     |
| l. | Body length: Measuring from center of the shoulder to ankle                                               |
| J. | Waist Circumference: Taken around waist which is above belt line and around the largest part of your      |
|    | tummy                                                                                                     |
| K. | Hip Circumference: Hip is around the buttocks, the widest part. Ensure there is nothing in pockets        |
| L. | Outside Leg: From your belt line to your ankle on outside of leg                                          |
| M. | Inside leg: So ankle bone to crotch. Ensure pants are pulled up like where your underwear would sit on    |
|    | you. (not like jeans hanging down to knees)                                                               |
| N. | Thigh Circumference: Around thigh (4 Inches down from the crotch)                                         |
| 0. | Calf circumference: Measure at the widest point around calf                                               |
| P. | Crotch: Measure from front neck through under the crotch to the back of neck                              |