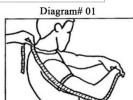

## **Measurements:**

| A. | Neck Circumference                                                                                        |
|----|-----------------------------------------------------------------------------------------------------------|
| В. | Sleeves: From Centre back to wrist bone. (See Diagram# 01)                                                |
| C. | Sleeves Straight Arm: Shoulder tip to wrist.                                                              |
| D. | <b>Shoulder Width:</b> This measurement is the width across shoulders, Shoulder tip to shoulder tip. (Not |
|    | shirt seam). (See Diagram# 02)                                                                            |
| E. | Bicep circumference: Measure at the widest point around bicep, with muscle taut                           |
| F. | Forearm circumference: Measure at largest point around forearm, with muscle taut                          |
| G. | Chest: Taken directly under arms with arms down around largest part of chest or breasts                   |
| Н. | Position of belt: Measuring from center of the shoulder to waist line                                     |
| l. | Body length: Measuring from center of the shoulder to ankle                                               |
| J. | Waist Circumference: Taken around waist which is above belt line and around the largest part of your      |
|    | tummy                                                                                                     |
| K. | Hip Circumference: Hip is around the buttocks, the widest part. Ensure there is nothing in pockets        |
| L. | Outside Leg: From your belt line to your ankle on outside of leg                                          |
| M. | Inside leg: So ankle bone to crotch. Ensure pants are pulled up like where your underwear would sit on    |
|    | you. (not like jeans hanging down to knees)                                                               |
| N. | Thigh Circumference: Around thigh (4 Inches down from the crotch)                                         |
| 0. | Calf circumference: Measure at the widest point around calf                                               |
| P. | Crotch: Measure from front neck through under the crotch to the back of neck                              |