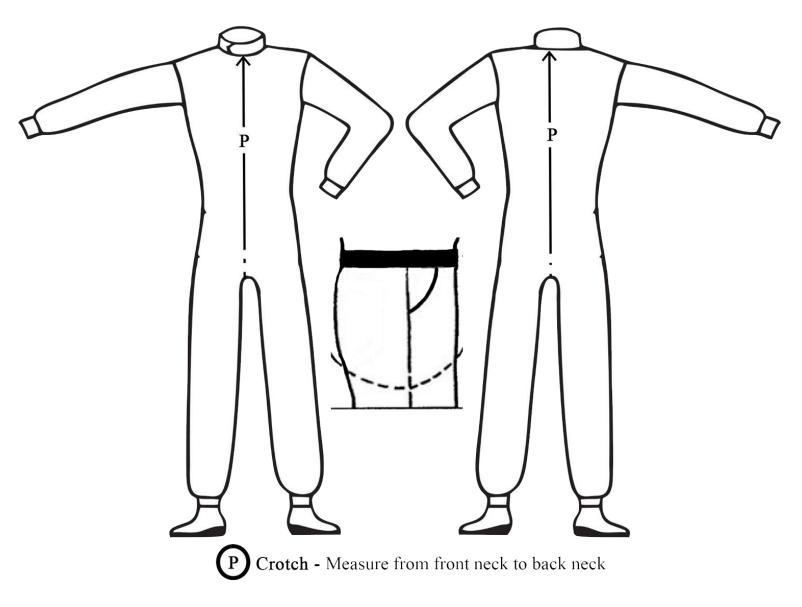

## **Measurements:**

| A. | Neck Circumference                                                                                        |
|----|-----------------------------------------------------------------------------------------------------------|
| В. | Sleeves: From Centre back to wrist bone. (See Diagram# 01)                                                |
| C. | Sleeves Straight Arm: Shoulder tip to wrist.                                                              |
| D. | <b>Shoulder Width:</b> This measurement is the width across shoulders, Shoulder tip to shoulder tip. (Not |
|    | shirt seam). (See Diagram# 02)                                                                            |
| E. | Bicep circumference: Measure at the widest point around bicep, with muscle taut                           |
| F. | Forearm circumference: Measure at largest point around forearm, with muscle taut                          |
| G. | Chest: Taken directly under arms with arms down around largest part of chest or breasts                   |
| Н. | Position of belt: Measuring from center of the shoulder to waist line                                     |
| l. | Body length: Measuring from center of the shoulder to ankle                                               |
| J. | Waist Circumference: Taken around waist which is above belt line and around the largest part of your      |
|    | tummy                                                                                                     |
| K. | Hip Circumference: Hip is around the buttocks, the widest part. Ensure there is nothing in pockets        |
| L. | Outside Leg: From your belt line to your ankle on outside of leg                                          |
| M. | Inside leg: So ankle bone to crotch. Ensure pants are pulled up like where your underwear would sit on    |
|    | you. (not like jeans hanging down to knees)                                                               |
| N. | Thigh Circumference: Around thigh (4 Inches down from the crotch)                                         |
| 0. | Calf circumference: Measure at the widest point around calf                                               |
| P. | Crotch: Measure from front neck through under the crotch to the back of neck                              |